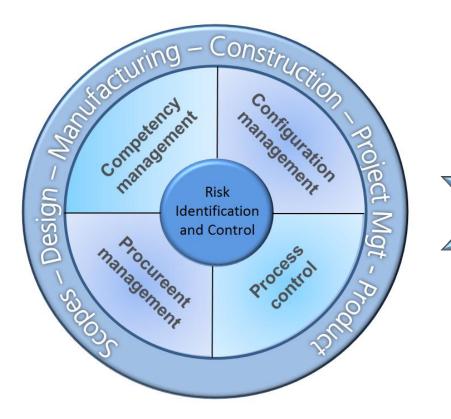

# The Scheme centres on ensuring risks related to offsite construction are controlled