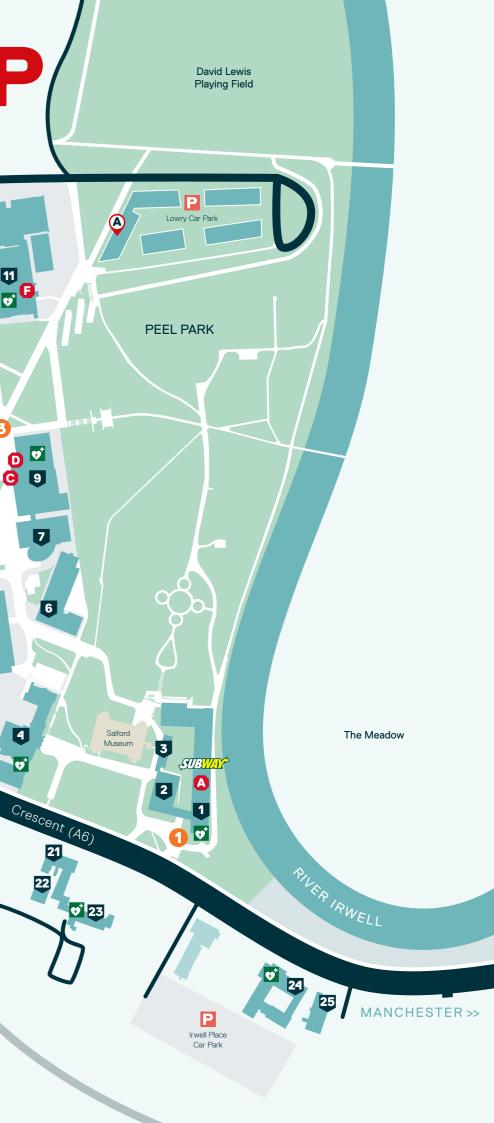

#### Accommodation

- A Peel Park Quarter
- B John Lester Court
- C Eddie Colman Court

### Main university buildings

- 1 Maxwell Building
- 💽 Main reception 2 Maxwell Hall
- 3 Gilbert Rooms
- 4 Peel Building
- Vext to Porters Ro 5 Newton Building 💽 Foyer
- 6 Cockcroft Building
- 7 Lady Hale Building
- 8 New Adelphi Building Reception (Atrium)
- 9 Clifford Whitworth Library 😈 Foyer **10** Chapman Building
- **11** University House 💽 Foyer
- **12** Sports Centre
- **13** Science, Engineering and Environment Building (Under Construction)
- **14** Faith Centre
- **15** Mary Seacole Building Grd and 2nd Floor Foyer
- 16 Busy Bees Childrens Nursery **17** Energy House 2.0
- (Under Construction) **18** Brian Blatchford Building
- **19** Allerton Building Main reception
- **20** Podiatry Clinic
- 21 Joule House
- 🚺 Foyer
- 🚺 Foyer **25** Humphrey Booth House
- **26** University of Salford (MediaCitv) Behind reception in fove

A Maxwell Shop and SALFOOD

Food and drink

- Allerton Starbucks
- J Mary Seacole Coffee Cart K MediaCityUK Café

#### Open day bus stops

- New Adelphi/Peel Park Quarter accommodation
- 2 John Lester/Eddie Colman accommodation
- 3 Allerton Building
- 4 MediaCityUK
- G Frederick Road A
- 5 Frederick Road B
- 6 MediaCityUK
- 23 The Old Fire Station

# Check-in points

- 2 Peel Park B
- 3 Peel Park C

- Peel Park A