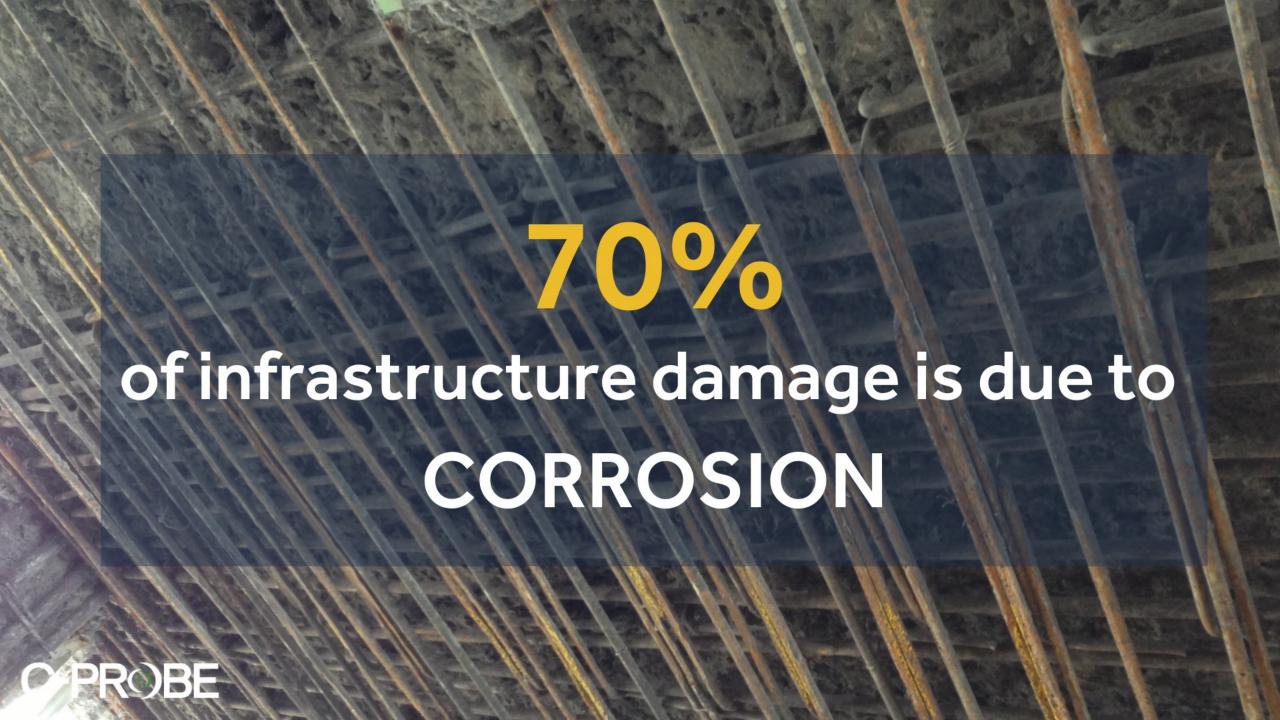

### The collapsed condo was about to begin corrosion

repairs.

- The New York Times, June 2021