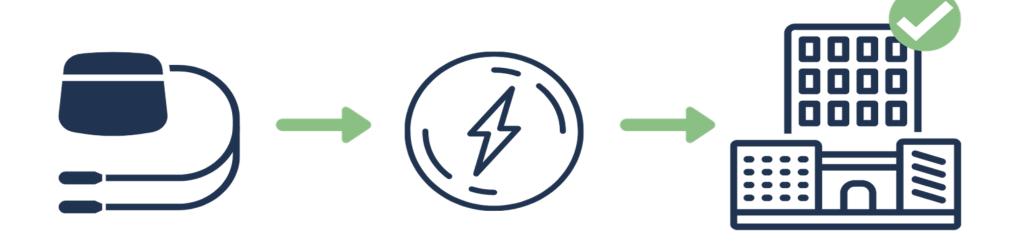

### Think of us as pacemakers for structures...

The pacemaker (anode) is inserted...

An electrical current is passed turning the steel to a cathode so it cannot corrode

Resulting in an extended life-span!