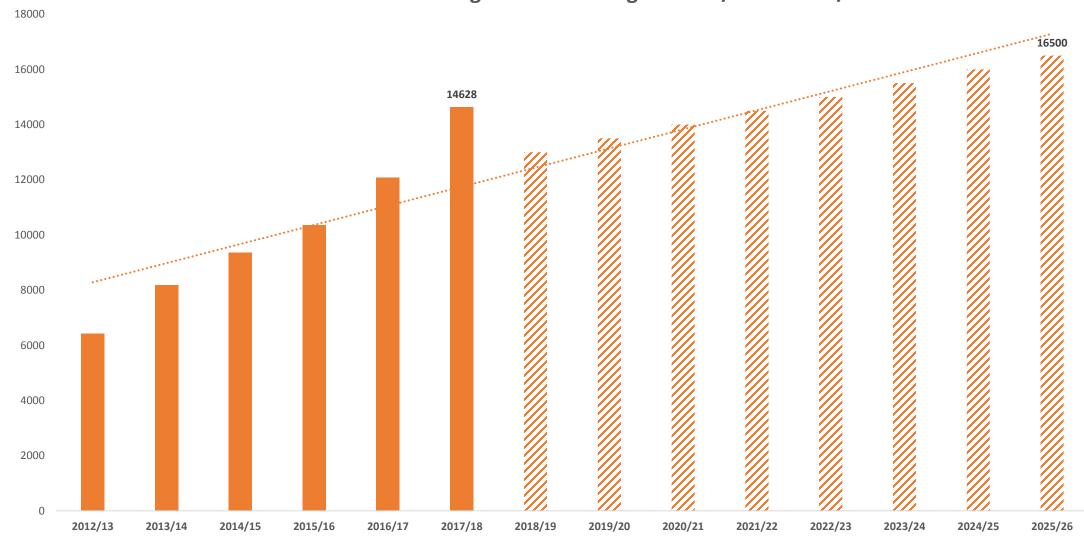

## The ambition is big...

- 215,000 new homes by 2031, up to average of 16,500 pa
- Increased affordable and social housing provision
- Step change in design quality
- Preparation of (non-statutory) spatial investment and delivery plan
- £100m brownfield land fund to unlock 8,000 additional homes
- £250m Housing Infrastructure Fund
- Establishment of Joint Delivery Team with Homes England
- Exploring new and existing delivery vehicles
- Exploring potential for Modern Methods of Construction
- Regional housing and employment site pipeline