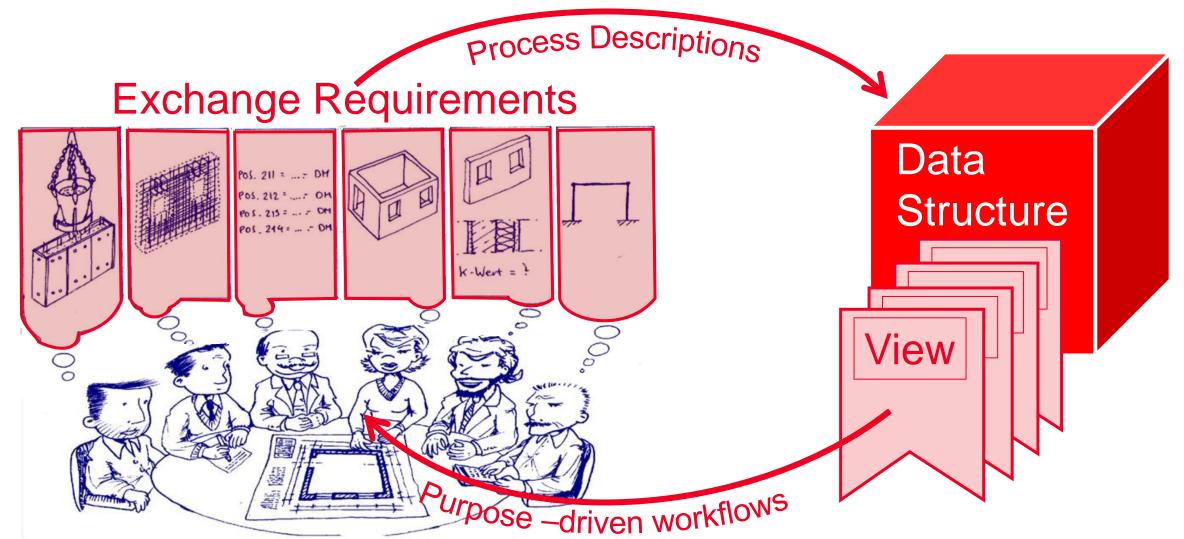

ital Data**

In numbers

#### **Gartner Study**

| data | used | 1%  |
|------|------|-----|
| Dark | data | 99% |

#### **SAP Report**

| Company-wide adoption of digital tools           | 3%  |
|--------------------------------------------------|-----|
| Belief that digital is<br>key to strategic goals | 96% |

#### **McKinsey & Company**

infrastructure

| Potential operating | improvement<br>margins | ın | 20-30%           |
|---------------------|------------------------|----|------------------|
| Amount nee          | eded by 2030           |    | \$57<br>trillion |

### Demand driven





### Demand driven

What does the industry need?



Standards & Solutions program

How can we support?

Needs and requirements

Compliance program

What can they provide?



# Digitising workflows





### buildingSMART Rooms









### buildingSMART Rooms











## Project Case Study

### Rail

















**Mission**: To set global open and interoperable BIM standards for the rail industry by extending the IFC schema to create the "IFC Rail Candidate Standard"

Timeline: April 2018 – March 2019.

International collaboration: 4 bSI Summits and 8 expert panel meetings for project participants

#### Resources:

- Project leaders and project team
- Expert panel
- Infra Room Administrator
- 24 team members (plus 70+ in-kind contributors)

**Funding raised**: €2,500,000 +/-



# Project Progress

IFC = Industry Foundation Classes MVD = Model View Definition IDM = Information Delivery Manual DfMA = Design for Manufacture and Assembly LOX=Level of Development/definition/...

Your