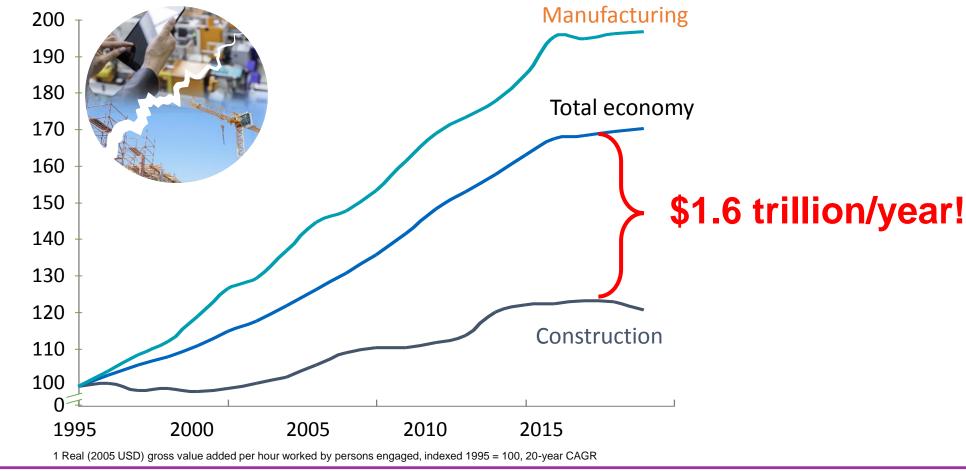

# Construction productivity growth remains dramatically low

Source: Imagining Construction's Digital Future Capital Projects and Infrastructure June, 2016 McKinsey Productivity Sciences

Center, Singapore