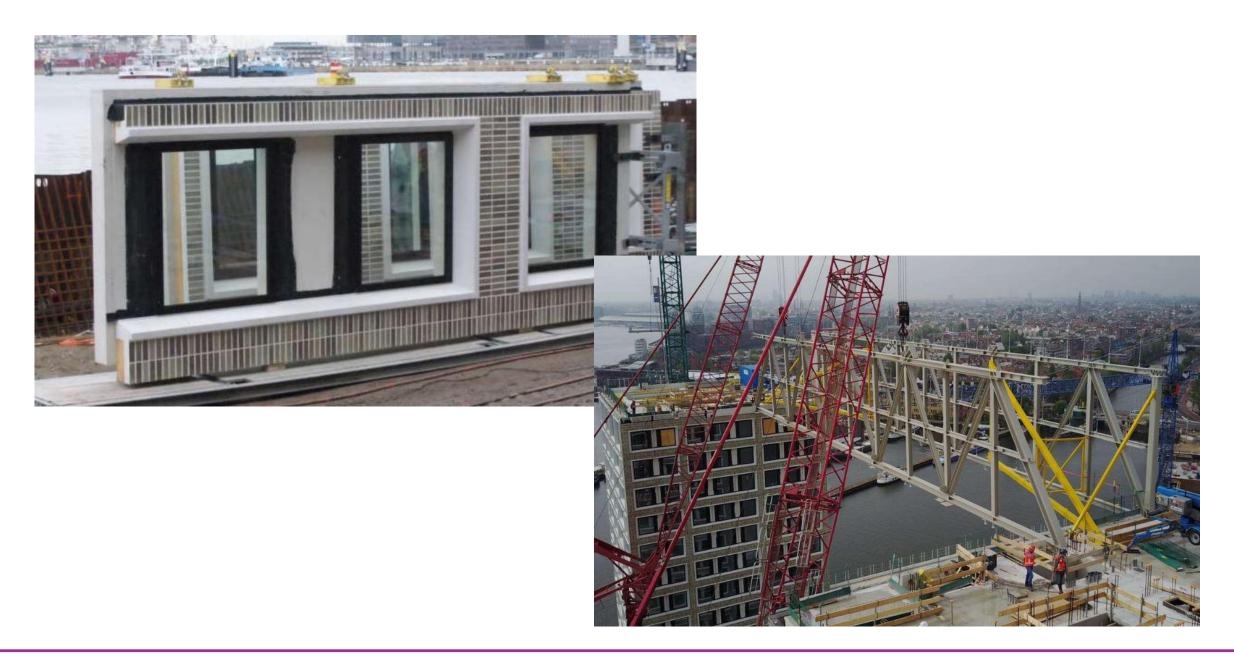

# 2018 buildingSMART Award Nomination Construction

### **Project facts:**

- √ 90 Meter Housing
- √ 366 Apartments
- ✓ EURO 100 million
- ✓ IFC 2x3
- √ 50 different disciplines
- √ 350 different IFCs
- ✓ BCF used
- ✓ Extensive offsite

Bouwcombinatie Pontsteiger The Pontsteiger Project Amsterdam, Netherlands