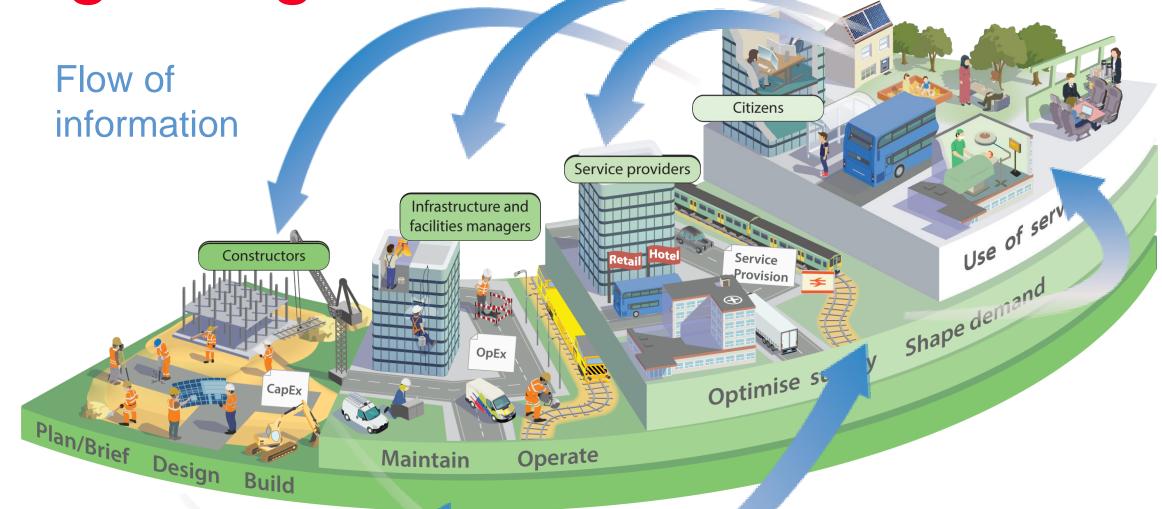

Digital Transformation enabling Offsite decisions 27<sup>th</sup> February 2019



# Industry solutions organization





Digitizing built assets





# buildingSMART

Vision



Enable full benefits from digital ways of working in the built asset industry



# History

1995 Established

2000 IFC2

2001 IFD ISO

2012 IFC4 + bSDD

**2013 IFC ISO** 

2014 IFC Infrastructure

2015 BCF

2016...Enabling workflows





### Chapter Community



Full Chapter



Full Chapter



Full Chapter



Developing Chapter



Full Chapter



Full Chapter



Full Chapter



Full Chapter



Full Chapter



Full Chapter



Developing Chapter



Full Chapter



Full Chapter



Full Chapter



Full Chapter



Developing Chapter



Full Chapter



Developing Chapter



# Working with others



















# Disruption is everywhere



# Construction productivity growth remains dramatically low



Source: Imagining Construction's Digital Future Capital Proj