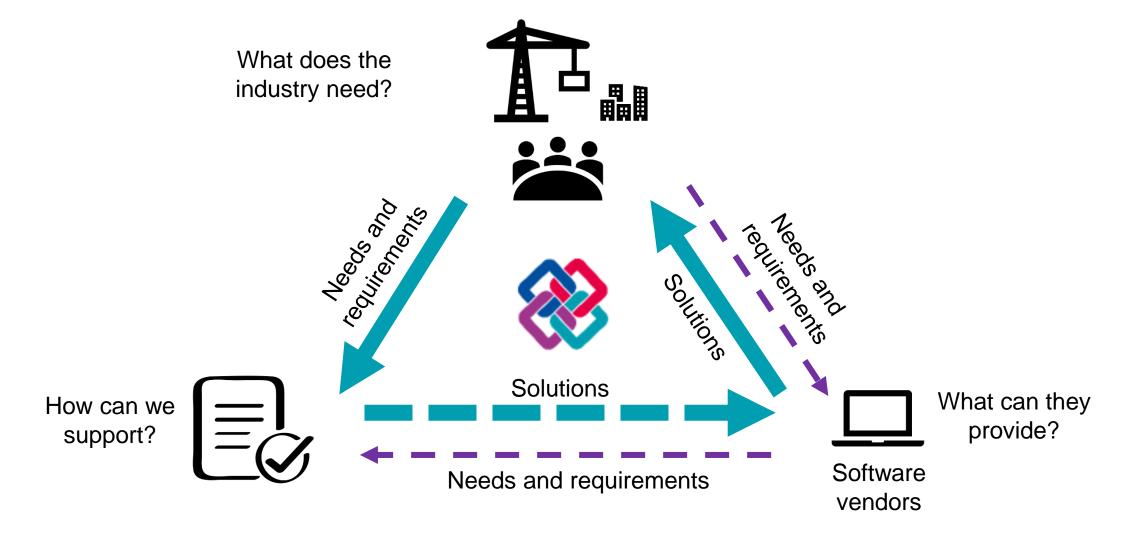

### Demand driven

### Demand driven

What does the industry need?

Standards & Solutions program

How can we support?

Needs and requirements

Compliance program

What can they provide?