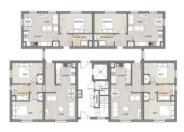

| *    | *     | *                       |
| The Mersey     | 2b4p or 2b3p 2-6 storey apartment | 60_2b_A2  | *    | *     | *                       |
| The Tees       | 2b4p 2-6 storey apartment         | 70_2b_A1  | Yes  | Yes   | Yes                     |
| The Tweed      | 2b4p 2-6 storey apartment         | 70_2b_A2  | Yes  | Yes   | Yes                     |
| The Trent      | 2b4p 2-6 storey apartment         | 70_2b_A3  | Yes  | Yes   | Yes                     |
| The Thames     | 2b4p 2-6 storey apartment         | 70_2b_A4  | Yes  | Yes   | Yes                     |







## Examples of customisation







The Cardinham

The Holt



Cardinam - front elevation







Cardinam - side elevation

## Examples of customisation









## Product roadmap - 2020 Apartments











Ground Floor Plan





#### Home Group – Gateshead Innovation Village





## BEST USE OF VOLUMETRIC TECHNOLOGY SHORTLIST















## Home Group - Gateshead Innovation Village



#### Home Group - Gateshead Innovation Village

home

'Gateshead Innovation Village is a live research project to test a range of modern methods of construction products, including modular houses, green and smart technology on one site.'















#### Home Group - Gateshead Innovation Village

- + 6 fully volumetric homes
- Speed of construction
- Pair installed in one day
- + Fossil fuel free
- + Electric heating | solar PV | air source
- + De skilling roles additional capacity



## Thank you