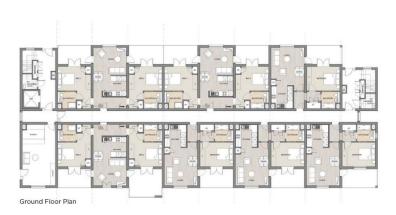

b_A1  | *    | *     | *                       |
| The Mersey     | 2b4p or 2b3p 2-6 storey apartment | 60_2b_A2  | *    | *     | *                       |
| The Tees       | 2b4p 2-6 storey apartment         | 70_2b_A1  | Yes  | Yes   | Yes                     |
| The Tweed      | 2b4p 2-6 storey apartment         | 70_2b_A2  | Yes  | Yes   | Yes                     |
| The Trent      | 2b4p 2-6 storey apartment         | 70_2b_A3  | Yes  | Yes   | Yes                     |
| The Thames     | 2b4p 2-6 storey apartment         | 70_2b_A4  | Yes  | Yes   | Yes                     |







## Examples of customisation







The Cardinham

The Holt



Cardinam - front elevation







Cardinam - side elevation

## Examples of customisation









## Product roadmap - 2020 Apartments











Ground Floor Plan





#### Home Group – Gateshead Innovation Village





## BEST USE OF VOLUMETRIC TECHNOLOGY SHORTLIST















## Home Group - Gateshead Innovation Village



#### Home Group - Gateshead Innovation Village

home

'Gateshead Innovation Village is a live research project to test a range of modern methods of construction products, including modular houses, green and smart technology on one site.'















#### Home Group - Gateshead Innovation Village

- + 6 fully volumetric homes
- Speed of construction
- Pair installed in one day
- + Fossil fuel free
- + Electric heating | solar PV | air source
- + De skilling roles additional capacity



## Thank you