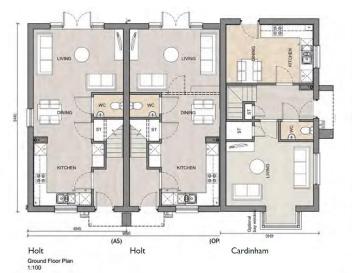

## Examples of customisation

The Cardinham

The Holt

Cardinam - front elevation

Cardinam - side elevation