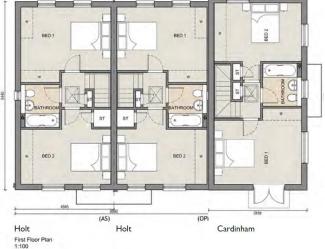

## Examples of customisation

The Cardinham

The Holt

Cardinam - front elevation

Cardinam - side elevation