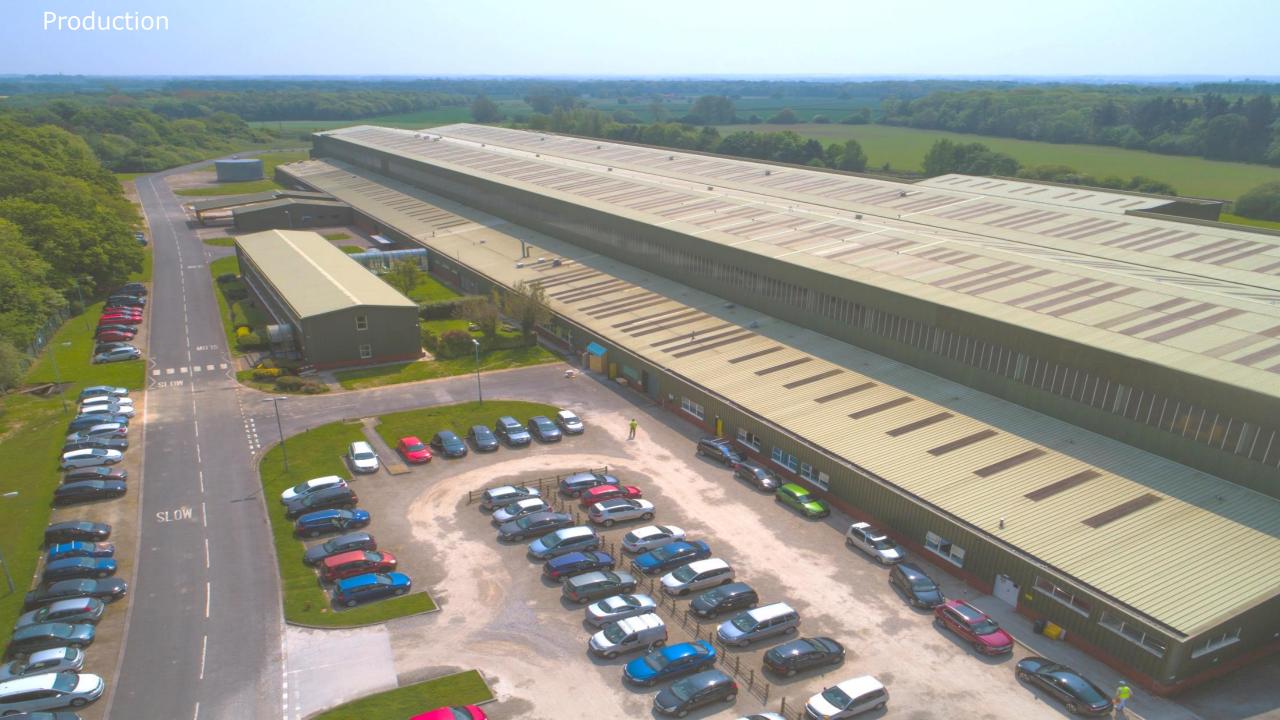

#### Knaresborough, North Yorkshire

Size - 25,645 m<sup>2</sup> | Capacity - 2,000 homes / year

#### Plan

- + Running on 2 shifts Flaxby can produce 2,000 homes per year
- + At full capacity we will employ over 800 people