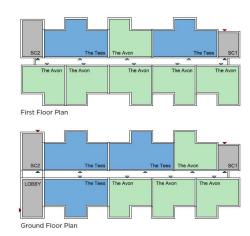

## Product roadmap Housetypes

| Name           | Housetype Summary                 | Reference | NDSS | M4(2) | London<br>SPG<br>(2016) |
|----------------|-----------------------------------|-----------|------|-------|-------------------------|
| The Haldon     | 2b4p 2 storey house               | 60_2b_F   |      |       |                         |
| The Holt       | 2b4p 2 storey house               | 80_2b_F   | Yes  | Yes   | Yes                     |
| The Cardinham  | 2b4p 2 storey house               | 80_2b_W   | Yes  | Yes   | Yes                     |
| The Dean       | 2b4p 2 storey house               | 80_2b_R   | Yes  | Yes   | Yes                     |
| The Dalby      | 3b5p 2 storey house               | 80_3b_F   |      |       |                         |
| The Weston     | 3b5p 2 storey house               | 80_3b_W   |      |       |                         |
| The Kielder    | 3b5p 2 storey house               | 80_3b_R   |      |       |                         |
| The Thetford   | 3b5p 2.5 storey house             | 100_3b_F  | Yes  | Yes   | Yes                     |
| The Houghton   | 3b5p 2.5 storey house             | 100_3b_R  | Yes  | Yes   | Yes                     |
| The Bedgebury  | 4b7p 2.5 storey house             | 100_4b_F  |      |       |                         |
| The Sherwood   | 4b7p 2.5 storey house             | 100_4b_R  |      |       |                         |
| The Rockingham | 4b7p 3 storey house               | 121_4b_F  | Yes  | Yes   | Yes                     |
| The Delamere   | 4b7p 3 storey house               | 121_4b_R  | Yes  | Yes   | Yes                     |
| The Newborough | 5b8p 3 storey house               | 121_5b_F  |      |       |                         |
| The Drummond   | 5b8p 3 storey house               | 121_5b_R  |      |       |                         |
| The Ribble     | 1b1p 2-6 storey apartment         | 37_1b_A   |      |       |                         |
| The Calder     | 1b2p 2-6 storey apartment         | 40_1b_A1  |      |       |                         |
| The Clyde      | 1b2p or 1b1p 2-6 storey apartment | 40_1b_A2  | Yes  | Yes   | Yes                     |
| The Avon       | 1b2p 2-6 storey apartment         | 50_1b_A1  | Yes  | Yes   | Yes                     |
| The Aire       | 1b2p 2-6 storey apartment         | 50_2b_A2  | Yes  | Yes   | Yes                     |
| The Medway     | 2b4p or 2b3p 2-6 storey apartment | 60_2b_A1  | *    | *     | *                       |
| The Mersey     | 2b4p or 2b3p 2-6 storey apartment | 60_2b_A2  | *    | *     | *                       |
| The Tees       | 2b4p 2-6 storey apartment         | 70_2b_A1  | Yes  | Yes   | Yes                     |
| The Tweed      | 2b4p 2-6 storey apartment         | 70_2b_A2  | Yes  | Yes   | Yes                     |
| The Trent      | 2b4p 2-6 storey apartment         | 70_2b_A3  | Yes  | Yes   | Yes                     |
| The Thames     | 2b4p 2-6 storey apartment         | 70_2b_A4  | Yes  | Yes   | Yes                     |

## Product roadmap - 2020 Apartments

Ground Floor Plan