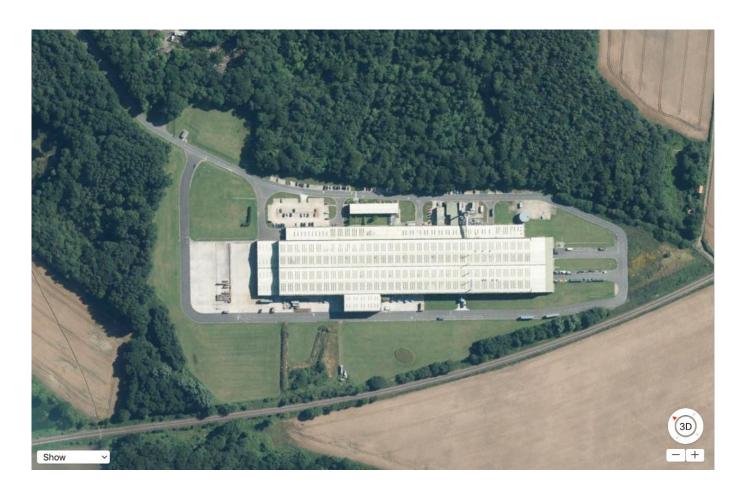

#### Knaresborough, North Yorkshire

Size - 25,645 m<sup>2</sup> | Capacity - 2,000 homes / year

#### Plan

- + Running on 2 shifts Flaxby can produce 2,000 homes per year
- + At full capacity we will employ over 800 people