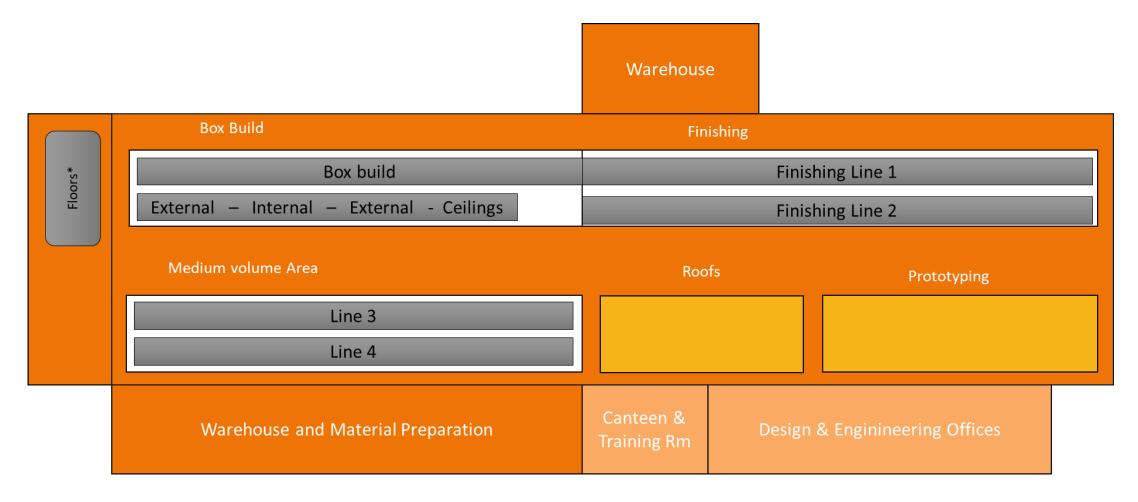

#### Plan

- + Running on 2 shifts Flaxby can produce 2,000 homes per year
- + At full capacity we will employ over 800 people