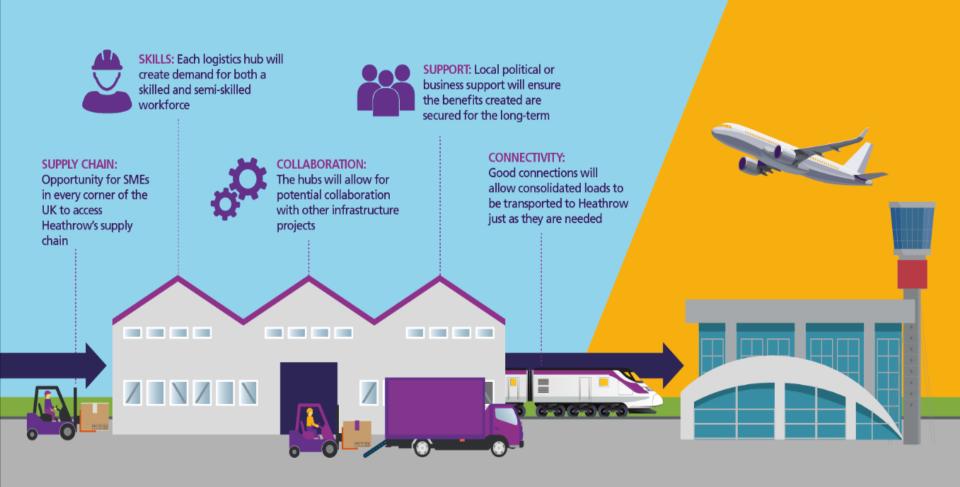

# LOGISTICS HUBS

HEATHROW IS LOCATING **FOUR LOGISTICS HUBS** ACROSS THE UK, SPREADING THE ECONOMIC BENEFITS OF EXPANSION TO COMMUNITIES ACROSS BRITAIN

Classification: Public