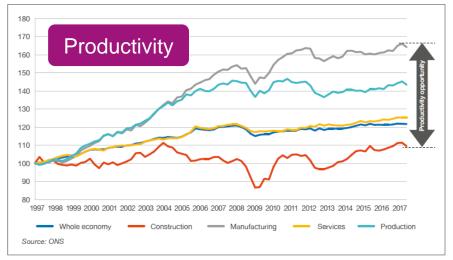

#### THE DRIVERS FOR CHANGE

Chart 1: Productivity Growth - Output per worker (1997=100)

Source: McKinsey&Company, "The construction productivity imperative" By S Changali, A Mohammad and M van Nieuwland, July 2015

Source: Construction Leadership Council, "The Farmer Review – Modernise or Die" By M. Farmer 2016

Making every journey better