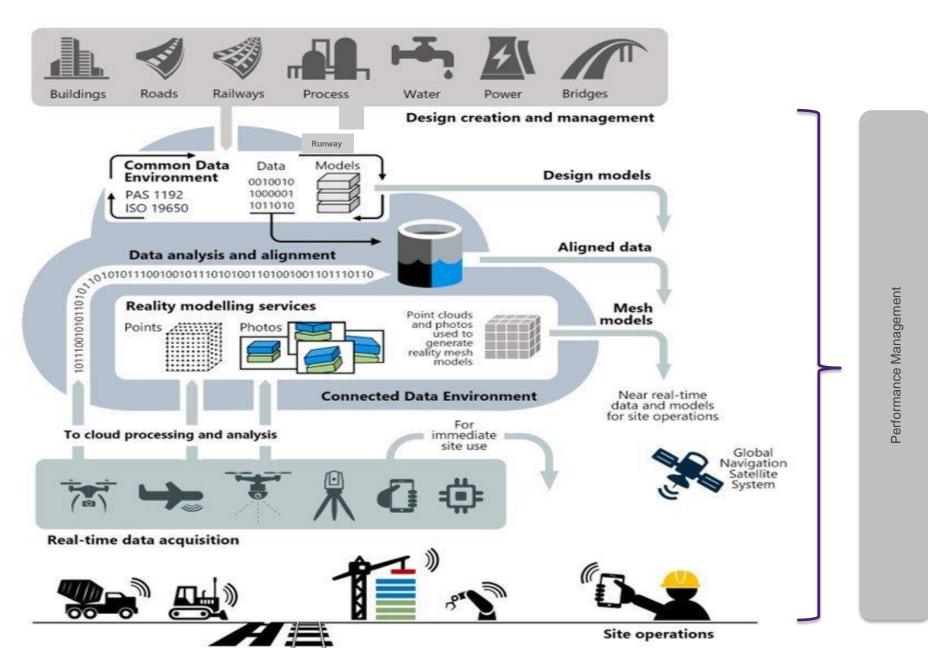

uncil, "The Farmer Review – Modernise or Die" By M. Farmer 2016







Making every journey better

### The Capable Owner

Ensures the right infrastructure is created, operated and maintained by:

- Articulating the voice of the customer
- Value-driven mindset
- Articulating the voice of operations
- Relating to the ecosystem (supply chain)
- Creating and maintaining complex systems
- Recruiting, building and maintaining talent



### **Future Heathrow**

Expansion will unlock a £16 billion private sector investment creating up to 40,000 new local jobs and 10,000 apprenticeships by 2030

# LOGISTICS HUBS

HEATHROW IS LOCATING **FOUR LOGISTICS HUBS** ACROSS THE UK, SPREADING THE ECONOMIC BENEFITS OF EXPANSION TO COMMUNITIES ACROSS BRITAIN





Classification: Public

#### THE DIGITAL TWIN



Classification: Public

#### BUILDING IN A BOX



Heathrow Making every journey better **Classification: Public** 

#### VALUE CHAIN ECOSYSTEMS



#### WHAT YOU CAN DO...

- Encourage a culture of collaboration
- Pursue ideas and build capability
- Establish your ground rules for sharing
- Pinch ideas with Pride
- Develop partnerships



# Heather Building for the future