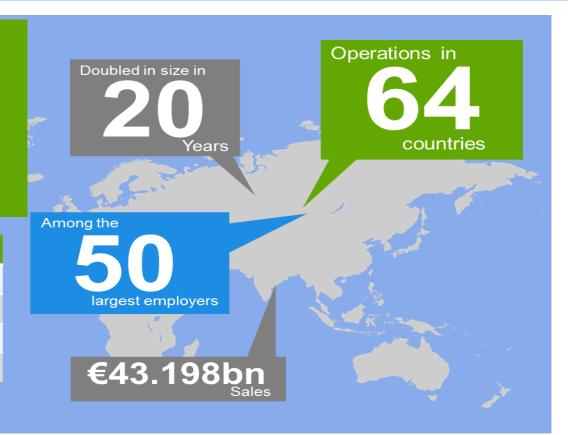

Saint-Gobain

One of the world's

**TOP 100** 

leading industrial corporations

| Saint-Gobain         | €bn  |
|----------------------|------|
| Sales                | 43.2 |
| Recurring net income | 1.1  |
| Capital expenditure  | 1.8  |
| Free cash flow       | 1.4  |