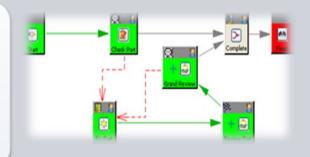

#### **Integrated process automation**

Process automation for configuration, check-in/out, where-used, wherereferenced across disciplines

Multi CAD

**TEAMCENTER** 