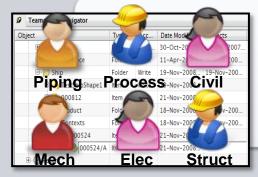

#### **Multi-CAD Management**

Teamcenter provides unmatched experience in data management for MCAD, ECAD, Process, P&ID, Civil

#### **Cross discipline collaboration**

Cross discipline design collaboration with Civil, Structural, Mechanical and **Process Engineering** 