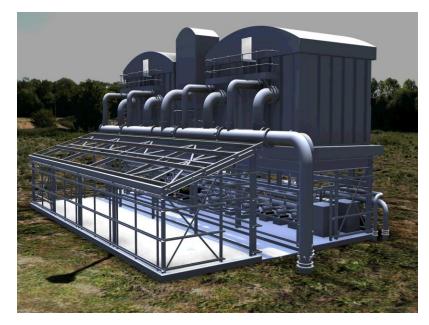

### **Product Based WTW**

- Carbon and cost reduced to equivalent of refurbishing existing treatment plant
- Water Treatment Works developed from products
- Over 70% off-site construction
- Construction period of 6 months
- 60% reduction in embodied carbon (954 t CO2e from 2503 t)