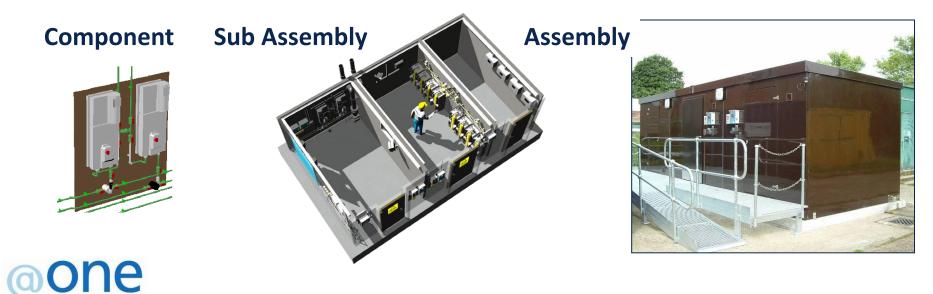

### **Product Based WTW**

- Carbon and cost reduced to equivalent of refurbishing existing treatment plant
- Water Treatment Works developed from products
- Over 70% off-site construction
- Construction period of 6 months
- 60% reduction in embodied carbon (954 t CO2e from 2503 t)

### **Product Based**