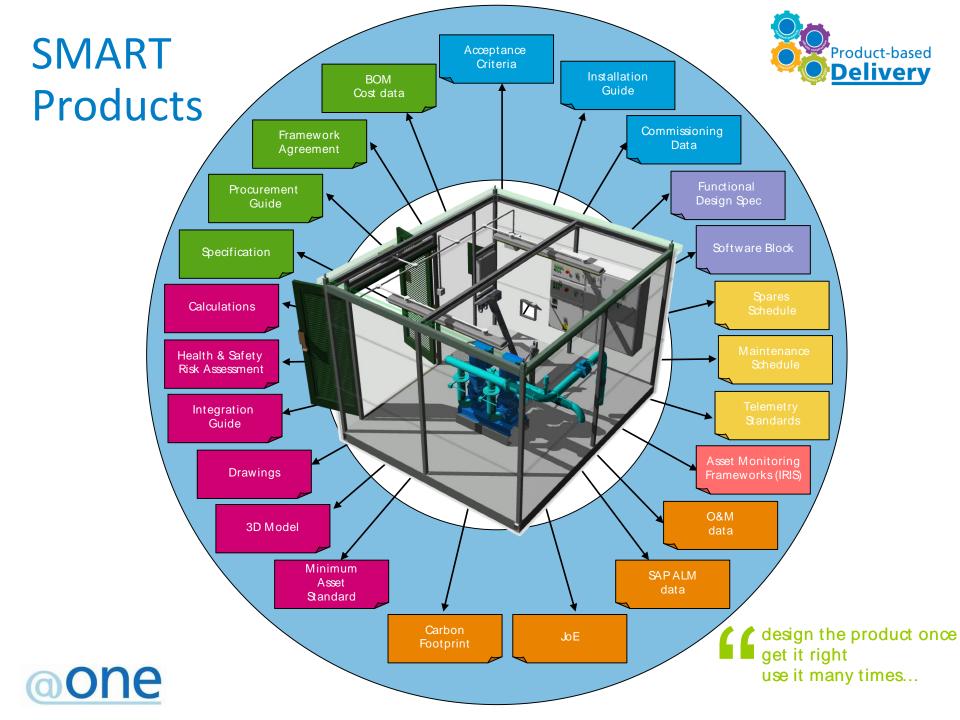

### **Product Based WTW**

- Carbon and cost reduced to equivalent of refurbishing existing treatment plant
- Water Treatment Works developed from products
- Over 70% off-site construction
- Construction period of 6 months
- 60% reduction in embodied carbon (954 t CO2e from 2503 t)