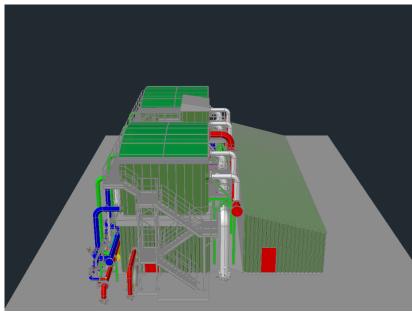

### **Product Based WTW**

- Carbon and cost reduced to equivalent of refurbishing existing treatment plant
- Water Treatment Works developed from products
- Over 70% off-site construction
- Construction period of 6 months
- 60% reduction in embodied carbon (954 t CO2e from 2503 t)